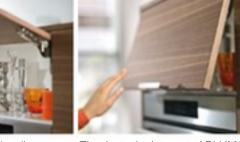

## Lift system for small stay lifts

AVENTOS HK-S is well-suited for small lift systems, such as over the larder unit or refrigerator. Due to its small installation size, AVENTOS HK-S fits harmoniously into smaller cabinets.

## Opening and closing – easy and comfortable

desired position

AVENTOS HK-S opens and closes in a smooth motion with hardly any

Thanks to the integrated BLUMOTION, the front closes silently and effort at all. The variable stop ensures that the front always remains in the effortlessly