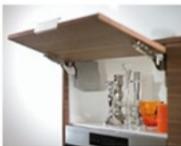

## Other advantages that will inspire both you and your customers

The result: excellent durability

No protruding parts The core element of the lift mecha- Delivered with closed lever – an ing and kitchen installation

Cornice and crown moulding Compact design When developing AVENTOS HK-S, Due to its minimal installation size, advantage for furniture manufactur- we also took into account cabinets AVENTOS HK-S fits easily into with cornices and crown moulding smaller cabinets