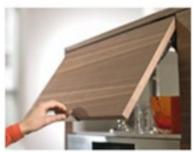

## Opening and closing – easy and comfortable

desired position

AVENTOS HK-S opens and closes in a smooth motion with hardly any

Thanks to the integrated BLUMOTION, the front closes silently and effort at all. The variable stop ensures that the front always remains in the effortlessly