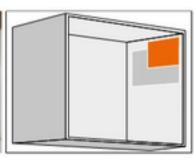

## Lift system for small stay lifts

AVENTOS HK-S is well-suited for small lift systems, such as over the larder unit or refrigerator. Due to its small installation size, AVENTOS HK-S fits harmoniously into smaller cabinets.