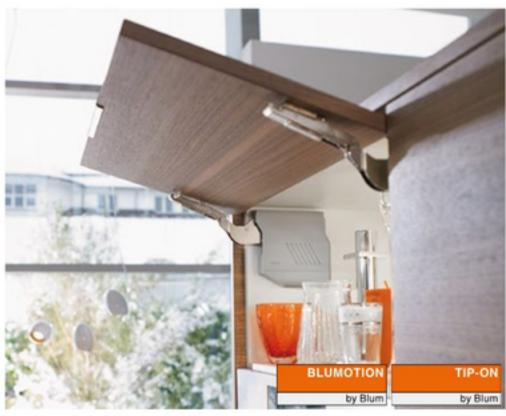

## Opening and closing – easy and comfortable

desired position

AVENTOS HK-S opens and closes in a smooth motion with hardly any

Thanks to the integrated BLUMOTION, the front closes silently and effort at all. The variable stop ensures that the front always remains in the effortlessly