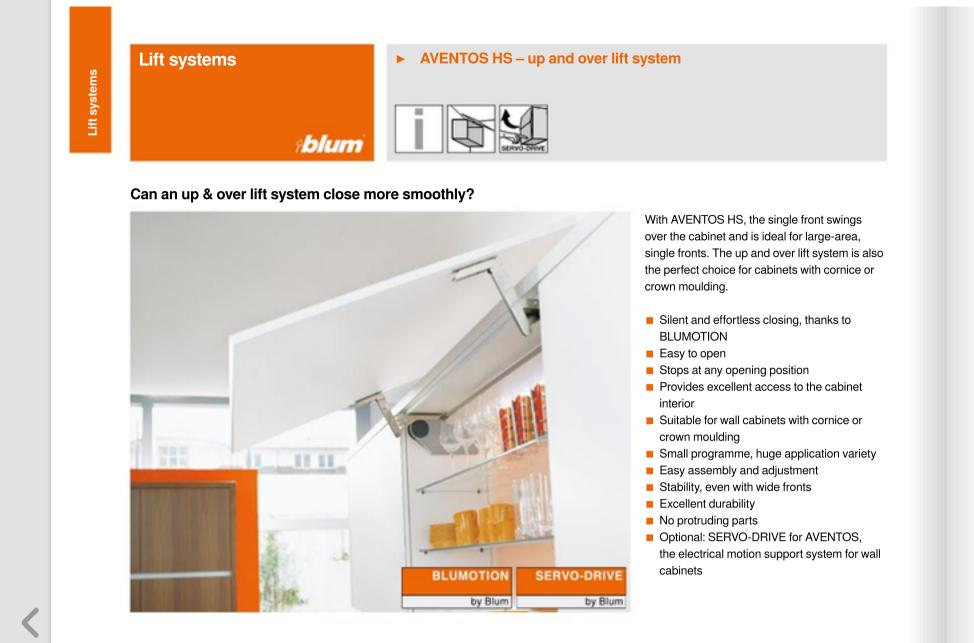

## Opening and closing – easy and comfortable

AVENTOS HS provides ease of use that inspires. Even heavy fronts are easy to open thanks to the light operating forces. The variable stop ensures that the front always remains in the desired position

Thanks to the integrated BLUMOTION, both heavy and light fronts close silently and effortlessly