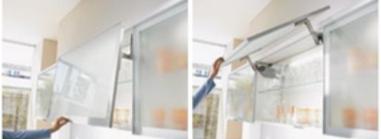

## Opening and closing – easy and comfortable

AVENTOS HS provides ease of use that inspires. Even heavy fronts are easy to open thanks to the light operating forces. The variable stop ensures that the front always remains in the desired position

Thanks to the integrated BLUMOTION, both heavy and light fronts close silently and effortlessly