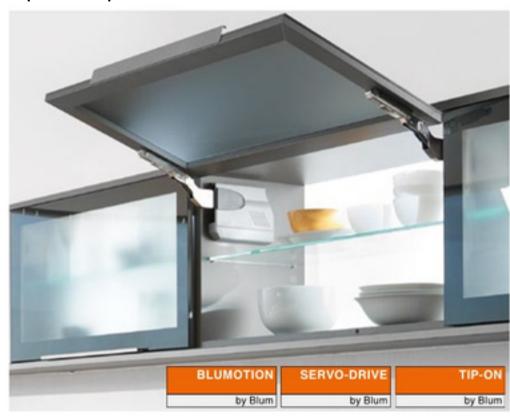

## Experience unprecedented ease of use

AVENTOS HK lifts the single front upwards making it well-suited for lift systems in wall cabinets with low lift system heights, applications in high cabinets as well as over the refrigerator. Cornice and crown mouldings can also be used.

## Opening and closing – easy and comfortable

Stay lifts with AVENTOS HK open and close in a smooth motion with hardly any effort at all. The variable stop ensures that the front always remains in the desired position

Thanks to the integrated BLUMOTION, even heavy fronts close silently and effortlessly