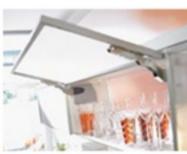

**Applications** 

- Silent and effortless closing, thanks to BLUMOTION
- Easy to open
- Stops at any opening position
- Provides excellent access to the cabinet
- Suitable for wall cabinets with cornice or crown moulding
- Small programme, huge application variety
- Easy assembly and adjustment
- Stability, even with wide fronts
- Excellent durability
- No protruding parts
- Optional: SERVO-DRIVE for AVENTOS
- Optional: TIP-ON for AVENTOS

## Opening and closing – easy and comfortable

Stay lifts with AVENTOS HK open and close in a smooth motion with hardly any effort at all. The variable stop ensures that the front always remains in the desired position