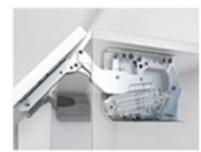

## Experience unprecedented ease of use

AVENTOS HK lifts the single front upwards making it well-suited for lift systems in wall cabinets with low lift system heights, applications in high cabinets as well as over the refrigerator. Cornice and crown mouldings can also be used.

## Opening and closing – easy and comfortable

Stay lifts with AVENTOS HK open and close in a smooth motion with hardly any effort at all. The variable stop ensures that the front always remains in the desired position

Cornice and crown moulding

When developing AVENTOS HK, we also took into account cabinets with advantage for furniture manufactur- cornices and crown moulding. This provides more design freedom for kitchen planning