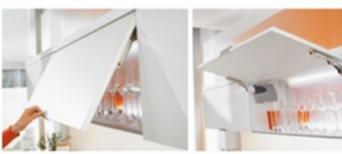

## Opening and closing – easy and comfortable

Stay lifts with AVENTOS HK open and close in a smooth motion with hardly any effort at all. The variable stop ensures that the front always remains in the desired position

Thanks to the integrated BLUMOTION, even heavy fronts close silently and effortlessly