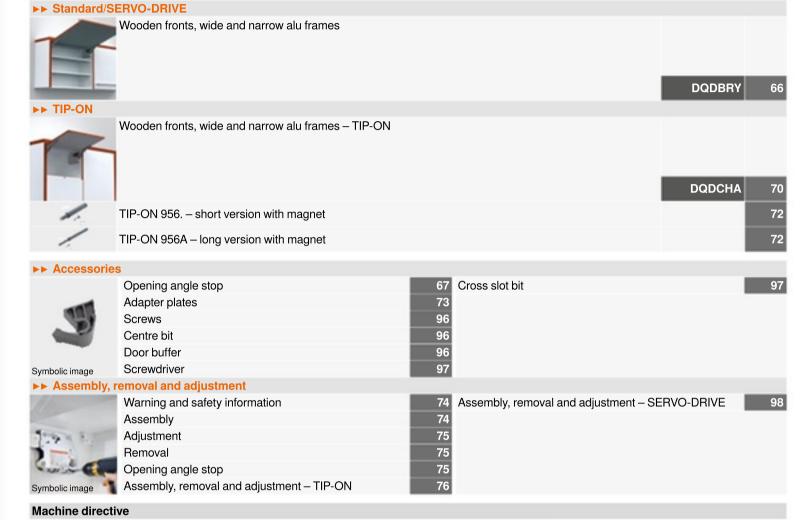

Catalogue 2016/2017 • KA-120 64

Furniture with SERVO-DRIVE for AVENTOS, as long as it is intended for domestic use, is not subject to the provisions of the Machine Directive 2006/42/EC. This is valid for items for office and professional use and for putting a machine on the market within the Euro. Economic Area (EEA + Switzerland + Turkey). The standards and/or guidelines of other countries are covered with our TÜV certification.

**Directive** Short-URL

**Detailed information on the Machine** 

Catalogue 2016/2017 • KA-120 65